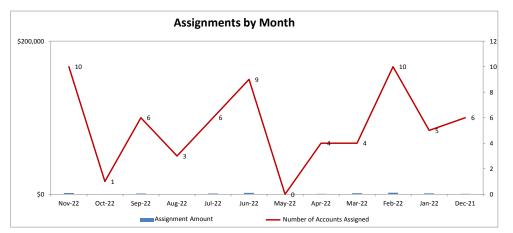

## **MINEOLA UTILITIES - 037324-2**

\$9,366.90

724

Total

\$134,962.45

| Client Monthly History Analysis |                   |              |          |           |             |           |          |            |        |     |
|---------------------------------|-------------------|--------------|----------|-----------|-------------|-----------|----------|------------|--------|-----|
|                                 |                   |              |          | Current   |             |           | Accounts | Cancelled  | Number | Ave |
| Month                           | Accounts Assigned |              |          | Collected |             | Liquidity |          | Amount     | PIF    | Age |
| Nov-22                          | 10                |              |          | \$0.00    |             | 0.0%      |          |            |        |     |
| Oct-22                          | 1                 | \$82.47      | \$82.47  | \$0.00    |             | 0.0%      | 0        |            | 0      |     |
| Sep-22                          | 6                 | 700          | \$143.79 | \$0.00    |             | 0.0%      | 0        |            | 0      |     |
| Aug-22                          | 3                 | \$205.17     | \$68.39  | \$0.00    | \$0.00      | 0.0%      | 0        | \$0.00     | 0      |     |
| Jul-22                          | 6                 | \$851.91     | \$141.99 | \$0.00    | \$270.01    | 31.7%     | 0        | \$0.00     | 1      | 122 |
| Jun-22                          | 9                 | \$1,767.16   | \$196.35 | \$0.00    | \$283.43    | 16.0%     | 0        | \$0.00     | 2      | 135 |
| May-22                          | 0                 | \$0.00       | \$0.00   | \$0.00    | \$0.00      | 0.0%      | 0        | \$0.00     | 0      | 0   |
| Apr-22                          | 4                 | \$623.52     | \$155.88 | \$0.00    | \$0.00      | 0.0%      | 4        | \$1,416.20 | 0      | 148 |
| Mar-22                          | 4                 | \$1,416.20   | \$354.05 | \$0.00    |             | 0.0%      | 0        | 7          | 0      |     |
| Feb-22                          | 10                | \$1,906.92   | \$190.69 | \$0.00    | \$0.00      | 0.0%      | 0        | \$0.00     | 0      | 123 |
| Jan-22                          | 5                 | 7-,000.0-    |          | \$0.00    |             | 0.0%      | 6        |            | 0      |     |
| Dec-21                          | 6                 | \$600.13     | \$100.02 | \$0.00    | \$0.00      | 0.0%      | 0        | \$0.00     | 0      | 126 |
| Nov-21                          | 6                 | \$1,114.54   | \$185.76 | \$0.00    | \$93.07     | 8.4%      | 0        | \$0.00     | 1      | 130 |
| Oct-21                          | 7                 | \$711.32     | \$101.62 | \$0.00    | \$0.00      | 0.0%      | 0        | \$0.00     | 0      | 133 |
| Sep-21                          | 3                 | \$500.21     | \$166.74 | \$0.00    | \$0.00      | 0.0%      | 0        | \$0.00     | 0      |     |
| Aug-21                          | 11                | \$7,707.20   | \$700.65 | \$0.00    | \$245.14    | 3.2%      | 0        | \$0.00     | 2      | 137 |
| Jul-21                          | 4                 | \$1,540.75   | \$385.19 | \$0.00    | \$0.00      | 0.0%      | 0        | \$0.00     | 0      | 128 |
| Jun-21                          | 5                 | \$437.71     | \$87.54  | \$0.00    | \$0.00      | 0.0%      | 0        | \$0.00     | 0      | 132 |
| May-21                          | 5                 | \$1,051.66   | \$210.33 | \$0.00    | \$286.31    | 27.2%     | 0        | \$0.00     | 2      | 132 |
| Apr-21                          | 2                 | \$200.41     | \$100.20 | \$0.00    | \$0.00      | 0.0%      | 0        | \$0.00     | 0      | 142 |
| Mar-21                          | 5                 | \$570.67     | \$114.13 | \$0.00    | \$0.00      | 0.0%      | 0        | \$0.00     | 0      | 139 |
| Feb-21                          | 8                 | \$955.81     | \$119.48 | \$0.00    | \$218.73    | 22.9%     | 0        | \$0.00     | 1      | 135 |
| Jan-21                          | 4                 | \$1,520.03   | \$380.01 | \$0.00    | \$0.00      | 0.0%      | 0        | \$0.00     | 0      | 143 |
| Previous                        | 600               | \$107,743.18 | \$179.57 | \$0.00    | \$15,357.22 | 14.3%     | 13       | \$7,350.57 | 98     | 389 |
|                                 | ====              | ======       | ======   | ======    |             |           | ====     |            |        |     |
|                                 |                   |              |          |           |             |           |          |            |        |     |