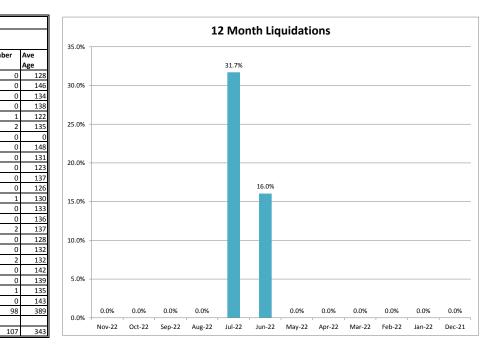

## **MINEOLA UTILITIES - 037324-2**

\$9,366.90

724

Total

\$134,962.45

| Client Monthly History Analysis |                   |              |          |           |             |           |          |            |        |     |
|---------------------------------|-------------------|--------------|----------|-----------|-------------|-----------|----------|------------|--------|-----|
|                                 |                   |              |          | Current   |             |           | Accounts | Cancelled  | Number | Ave |
| Month                           | Accounts Assigned |              |          | Collected |             | Liquidity |          | Amount     | PIF    | Age |
| Nov-22                          | 10                |              |          | \$0.00    |             | 0.0%      |          |            |        |     |
| Oct-22                          | 1                 | \$82.47      | \$82.47  | \$0.00    |             | 0.0%      | 0        |            | 0      |     |
| Sep-22                          | 6                 | 700          | \$143.79 | \$0.00    |             | 0.0%      | 0        |            | 0      |     |
| Aug-22                          | 3                 | \$205.17     | \$68.39  | \$0.00    | \$0.00      | 0.0%      | 0        | \$0.00     | 0      |     |
| Jul-22                          | 6                 | \$851.91     | \$141.99 | \$0.00    | \$270.01    | 31.7%     | 0        | \$0.00     | 1      | 122 |
| Jun-22                          | 9                 | \$1,767.16   | \$196.35 | \$0.00    | \$283.43    | 16.0%     | 0        | \$0.00     | 2      | 135 |
| May-22                          | 0                 | \$0.00       | \$0.00   | \$0.00    | \$0.00      | 0.0%      | 0        | \$0.00     | 0      | 0   |
| Apr-22                          | 4                 | \$623.52     | \$155.88 | \$0.00    | \$0.00      | 0.0%      | 4        | \$1,416.20 | 0      | 148 |
| Mar-22                          | 4                 | \$1,416.20   | \$354.05 | \$0.00    |             | 0.0%      | 0        | 7          | 0      |     |
| Feb-22                          | 10                | \$1,906.92   | \$190.69 | \$0.00    | \$0.00      | 0.0%      | 0        | \$0.00     | 0      | 123 |
| Jan-22                          | 5                 | 7-,000.0-    |          | \$0.00    |             | 0.0%      | 6        |            | 0      |     |
| Dec-21                          | 6                 | \$600.13     | \$100.02 | \$0.00    | \$0.00      | 0.0%      | 0        | \$0.00     | 0      | 126 |
| Nov-21                          | 6                 | \$1,114.54   | \$185.76 | \$0.00    | \$93.07     | 8.4%      | 0        | \$0.00     | 1      | 130 |
| Oct-21                          | 7                 | \$711.32     | \$101.62 | \$0.00    | \$0.00      | 0.0%      | 0        | \$0.00     | 0      | 133 |
| Sep-21                          | 3                 | \$500.21     | \$166.74 | \$0.00    | \$0.00      | 0.0%      | 0        | \$0.00     | 0      |     |
| Aug-21                          | 11                | \$7,707.20   | \$700.65 | \$0.00    | \$245.14    | 3.2%      | 0        | \$0.00     | 2      | 137 |
| Jul-21                          | 4                 | \$1,540.75   | \$385.19 | \$0.00    | \$0.00      | 0.0%      | 0        | \$0.00     | 0      | 128 |
| Jun-21                          | 5                 | \$437.71     | \$87.54  | \$0.00    | \$0.00      | 0.0%      | 0        | \$0.00     | 0      | 132 |
| May-21                          | 5                 | \$1,051.66   | \$210.33 | \$0.00    | \$286.31    | 27.2%     | 0        | \$0.00     | 2      | 132 |
| Apr-21                          | 2                 | \$200.41     | \$100.20 | \$0.00    | \$0.00      | 0.0%      | 0        | \$0.00     | 0      | 142 |
| Mar-21                          | 5                 | \$570.67     | \$114.13 | \$0.00    | \$0.00      | 0.0%      | 0        | \$0.00     | 0      | 139 |
| Feb-21                          | 8                 | \$955.81     | \$119.48 | \$0.00    | \$218.73    | 22.9%     | 0        | \$0.00     | 1      | 135 |
| Jan-21                          | 4                 | \$1,520.03   | \$380.01 | \$0.00    | \$0.00      | 0.0%      | 0        | \$0.00     | 0      | 143 |
| Previous                        | 600               | \$107,743.18 | \$179.57 | \$0.00    | \$15,357.22 | 14.3%     | 13       | \$7,350.57 | 98     | 389 |
|                                 | ====              | ======       | ======   | ======    |             |           | ====     |            |        |     |
|                                 |                   |              |          |           |             |           |          |            |        |     |