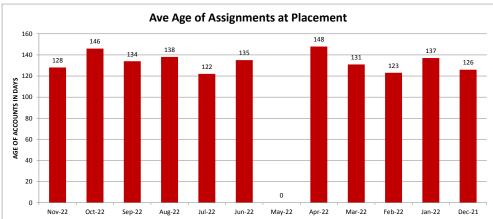

## **MINEOLA UTILITIES - 037324-2**

\$9,366.90

724

Total

\$134,962.45

| Client Monthly History Analysis |                   |              |          |           |             |           |          |            |        |     |
|---------------------------------|-------------------|--------------|----------|-----------|-------------|-----------|----------|------------|--------|-----|
|                                 |                   |              |          | Current   |             |           | Accounts | Cancelled  | Number | Ave |
| Month                           | Accounts Assigned |              |          | Collected |             | Liquidity |          | Amount     | PIF    | Age |
| Nov-22                          | 10                |              |          | \$0.00    |             | 0.0%      |          |            |        |     |
| Oct-22                          | 1                 | \$82.47      | \$82.47  | \$0.00    |             | 0.0%      | 0        |            | 0      |     |
| Sep-22                          | 6                 | 700          | \$143.79 | \$0.00    |             | 0.0%      | 0        |            | 0      |     |
| Aug-22                          | 3                 | \$205.17     | \$68.39  | \$0.00    | \$0.00      | 0.0%      | 0        | \$0.00     | 0      |     |
| Jul-22                          | 6                 | \$851.91     | \$141.99 | \$0.00    | \$270.01    | 31.7%     | 0        | \$0.00     | 1      | 122 |
| Jun-22                          | 9                 | \$1,767.16   | \$196.35 | \$0.00    | \$283.43    | 16.0%     | 0        | \$0.00     | 2      | 135 |
| May-22                          | 0                 | \$0.00       | \$0.00   | \$0.00    | \$0.00      | 0.0%      | 0        | \$0.00     | 0      | 0   |
| Apr-22                          | 4                 | \$623.52     | \$155.88 | \$0.00    | \$0.00      | 0.0%      | 4        | \$1,416.20 | 0      | 148 |
| Mar-22                          | 4                 | \$1,416.20   | \$354.05 | \$0.00    |             | 0.0%      | 0        | 7          | 0      |     |
| Feb-22                          | 10                | \$1,906.92   | \$190.69 | \$0.00    | \$0.00      | 0.0%      | 0        | \$0.00     | 0      | 123 |
| Jan-22                          | 5                 | 7-,000.0-    |          | \$0.00    |             | 0.0%      | 6        |            | 0      |     |
| Dec-21                          | 6                 | \$600.13     | \$100.02 | \$0.00    | \$0.00      | 0.0%      | 0        | \$0.00     | 0      | 126 |
| Nov-21                          | 6                 | \$1,114.54   | \$185.76 | \$0.00    | \$93.07     | 8.4%      | 0        | \$0.00     | 1      | 130 |
| Oct-21                          | 7                 | \$711.32     | \$101.62 | \$0.00    | \$0.00      | 0.0%      | 0        | \$0.00     | 0      | 133 |
| Sep-21                          | 3                 | \$500.21     | \$166.74 | \$0.00    | \$0.00      | 0.0%      | 0        | \$0.00     | 0      |     |
| Aug-21                          | 11                | \$7,707.20   | \$700.65 | \$0.00    | \$245.14    | 3.2%      | 0        | \$0.00     | 2      | 137 |
| Jul-21                          | 4                 | \$1,540.75   | \$385.19 | \$0.00    | \$0.00      | 0.0%      | 0        | \$0.00     | 0      | 128 |
| Jun-21                          | 5                 | \$437.71     | \$87.54  | \$0.00    | \$0.00      | 0.0%      | 0        | \$0.00     | 0      | 132 |
| May-21                          | 5                 | \$1,051.66   | \$210.33 | \$0.00    | \$286.31    | 27.2%     | 0        | \$0.00     | 2      | 132 |
| Apr-21                          | 2                 | \$200.41     | \$100.20 | \$0.00    | \$0.00      | 0.0%      | 0        | \$0.00     | 0      | 142 |
| Mar-21                          | 5                 | \$570.67     | \$114.13 | \$0.00    | \$0.00      | 0.0%      | 0        | \$0.00     | 0      | 139 |
| Feb-21                          | 8                 | \$955.81     | \$119.48 | \$0.00    | \$218.73    | 22.9%     | 0        | \$0.00     | 1      | 135 |
| Jan-21                          | 4                 | \$1,520.03   | \$380.01 | \$0.00    | \$0.00      | 0.0%      | 0        | \$0.00     | 0      | 143 |
| Previous                        | 600               | \$107,743.18 | \$179.57 | \$0.00    | \$15,357.22 | 14.3%     | 13       | \$7,350.57 | 98     | 389 |
|                                 | ====              | ======       | ======   | ======    |             |           | ====     |            |        |     |
|                                 |                   |              |          |           |             |           |          |            |        |     |